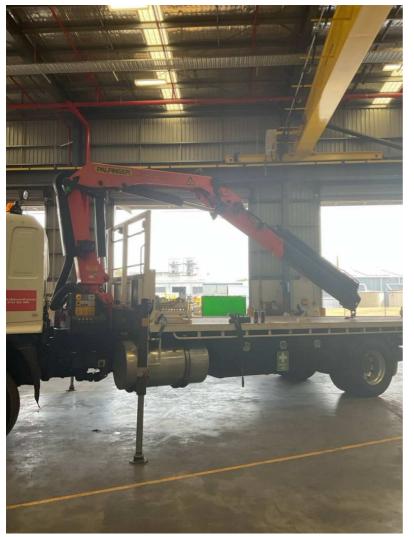

### Palfinger Australia

Identifier

100158060 ML

• Please use the crane serial number as the Identifier

| VEHICLE DETAILS      |                          |  |
|----------------------|--------------------------|--|
| Vehicle              | Attachment text: Hino    |  |
|                      | Photo Appendix 1         |  |
| Crane                | Attachment text: Pk14002 |  |
|                      | Photo Appendix 2         |  |
| Owners Name:         | Jason                    |  |
| Plant Number:        | Na                       |  |
| Registration Number: | 247Трх                   |  |
| Hour Meter Reading:  | 17685                    |  |
| Odometer Reading:    | 349449                   |  |
| Crane Manufacturer:  | Palfinger                |  |
| Crane Model:         | Pk14002                  |  |
| Crane Serial Number: | 100158060                |  |

## Appendix

Photo Appendix 1

Photo Appendix 2

Photo Appendix 3

Photo Appendix 4