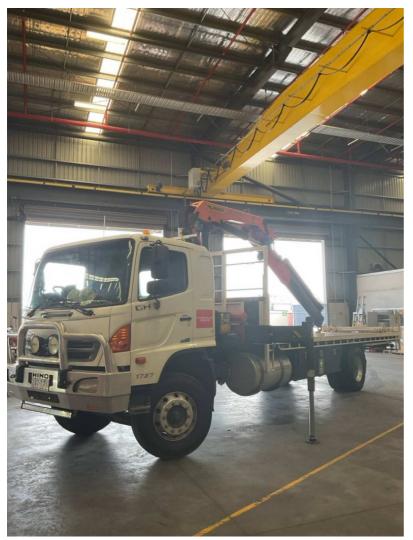

### Palfinger Australia

Identifier

100158060 ML

• Please use the crane serial number as the Identifier

| VEHICLE DETAILS      |                          |  |
|----------------------|--------------------------|--|
| Vehicle              | Attachment text: Hino    |  |
|                      | Photo Appendix 1         |  |
| Crane                | Attachment text: Pk14002 |  |
|                      | Photo Appendix 2         |  |
| Owners Name:         | Jason                    |  |
| Plant Number:        | Na                       |  |
| Registration Number: | 247Трх                   |  |
| Hour Meter Reading:  | 17685                    |  |
| Odometer Reading:    | 349449                   |  |
| Crane Manufacturer:  | Palfinger                |  |
| Crane Model:         | Pk14002                  |  |
| Crane Serial Number: | 100158060                |  |

## Appendix

Photo Appendix 1

Photo Appendix 2

Photo Appendix 3

Photo Appendix 4