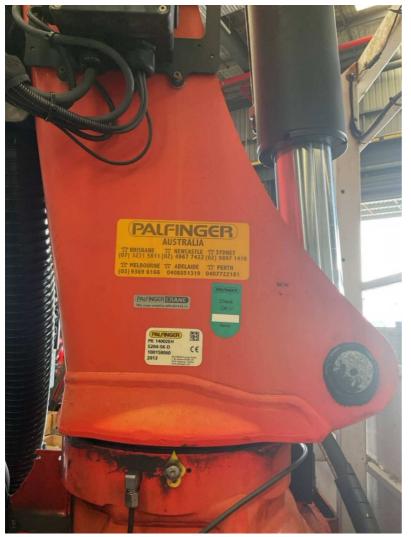

### Palfinger Australia

Identifier

100158060 ML

• Please use the crane serial number as the Identifier

| VEHICLE DETAILS      |                          |  |
|----------------------|--------------------------|--|
| Vehicle              | Attachment text: Hino    |  |
|                      | Photo Appendix 1         |  |
| Crane                | Attachment text: Pk14002 |  |
|                      | Photo Appendix 2         |  |
| Owners Name:         | Jason                    |  |
| Plant Number:        | Na                       |  |
| Registration Number: | 247Трх                   |  |
| Hour Meter Reading:  | 17685                    |  |
| Odometer Reading:    | 349449                   |  |
| Crane Manufacturer:  | Palfinger                |  |
| Crane Model:         | Pk14002                  |  |
| Crane Serial Number: | 100158060                |  |

## Appendix

Photo Appendix 1

Photo Appendix 2

Photo Appendix 3

Photo Appendix 4